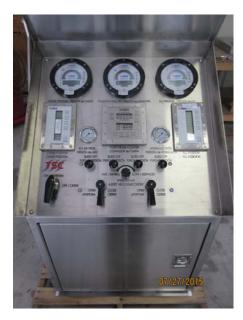

### CHOKE AND VALVE CONTROLS

- Choke Control manifold blocks with speed adjust and QD bleed-offs
- Valve controls
- Operates piston or worm gear choke
- Up to 3000 PSI hydraulic operating pressure

# INSTRUMENTATION

- Digital or Analog pressure gauges
- Pump stroke counters
- Digital or pneumatic position indicator gauges

Our Engineering, Operations and Sales staff have years of experience in drilling and completions. We have operated and installed control systems for decades and use that experience to continually improve the design of our control systems and make them more user friendly and efficient. We also use this experience to help our customers design control systems to meet or exceed their requirements. Our control systems are available to meet the following requirements: API 16C, CE, ATEX, IEC, NORSOK, GOST, etc. We can also supply control systems with third party design review and or witness testing, ABS, DNV, Lloyds, Bureau Veritas, etc.