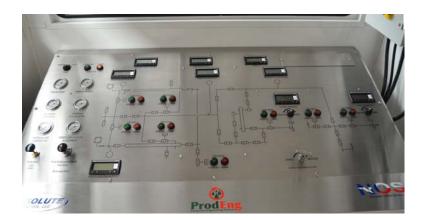

### CHOKE AND VALVE CONTROLS

- Choke Control manifold blocks with speed adjust and QD bleed-offs
- Valve controls
- Operates piston or worm gear choke
- Up to 3000 PSI hydraulic operating pressure

# INSTRUMENTATION

- Digital or Analog pressure gauges
- Pump stroke counters
- Digital or pneumatic position indicator gauges

Our Engineering, Operations and Sales staff have years of experience in drilling and completions. We have operated and installed control systems for decades and use that experience to continually improve the design of our control systems and make them more user friendly and efficient. We also use this experience to help our customers design control systems to meet or exceed their requirements. Our control systems are available to meet the following requirements: API 16C, CE, ATEX, IEC, NORSOK, GOST, etc. We can also supply control systems with third party design review and or witness testing, ABS, DNV, Lloyds, Bureau Veritas, etc.